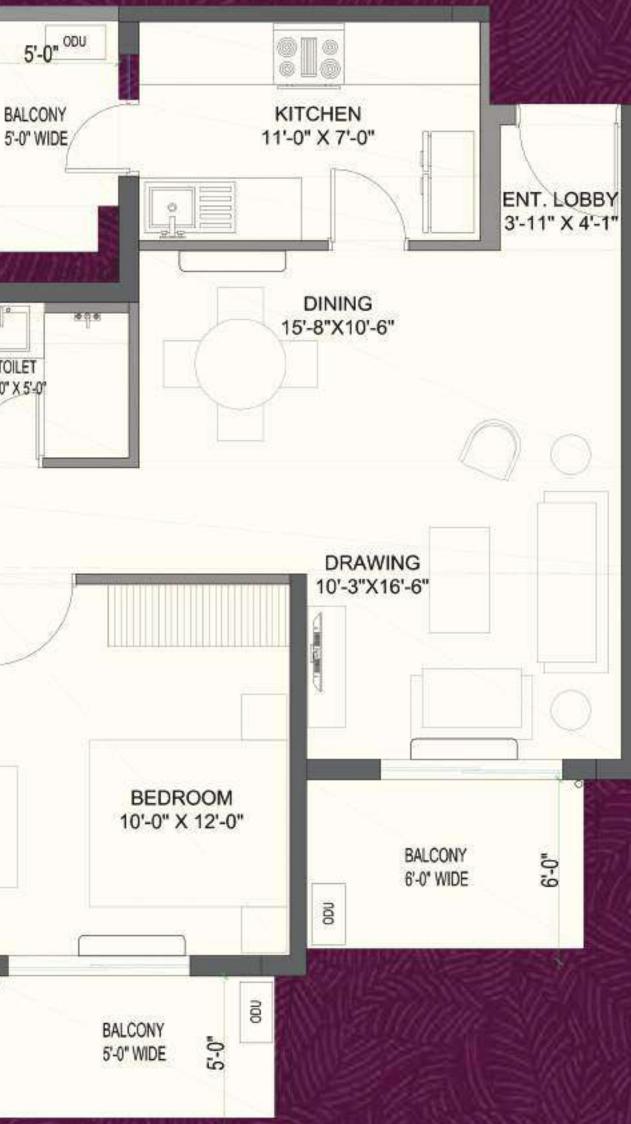

#### Note:

- The Internal Dimensions shown are from wall to wall excluding plaster thickness as per Architectural & Structural construction drawings.
- The Carpet Area calculation is as per RERA definition and after deduction of area under plaster & skirting of External wails.
- . The Balcony Dimensions shown are from external face of wall to external face of balcony wall.
- All furniture & wardrobe shown in the drawing is only for indicative purpose.
- · Plumbing pipes shown in the shafts and balcony is indicative only and may or may not change
- Location of Refrigerator. Hob etc. in the Kitchen .TV. in rooms & Washing machine in service balcony is for indicative purpose only.Refer to the specification for details.

#### EXECUTIVE 2 BEDROOMS + 2 TOILETS

| AREA                                     | SQ. M. | SQ. FT. |
|------------------------------------------|--------|---------|
| RERA Carpet Area                         | 64.83  | 698     |
| Balcony Area                             | 18.04  | 194     |
| External Wall Area                       | 8.27   | 89      |
| Total Area<br>(Inclusive of Common Area) | 112.41 | 1210    |

0.00

SPACE FOR WARDROBE A.C INDOOR UNIT LOCATION A.C OUT DOOR UNIT LOCATION PLUMBING PIPES