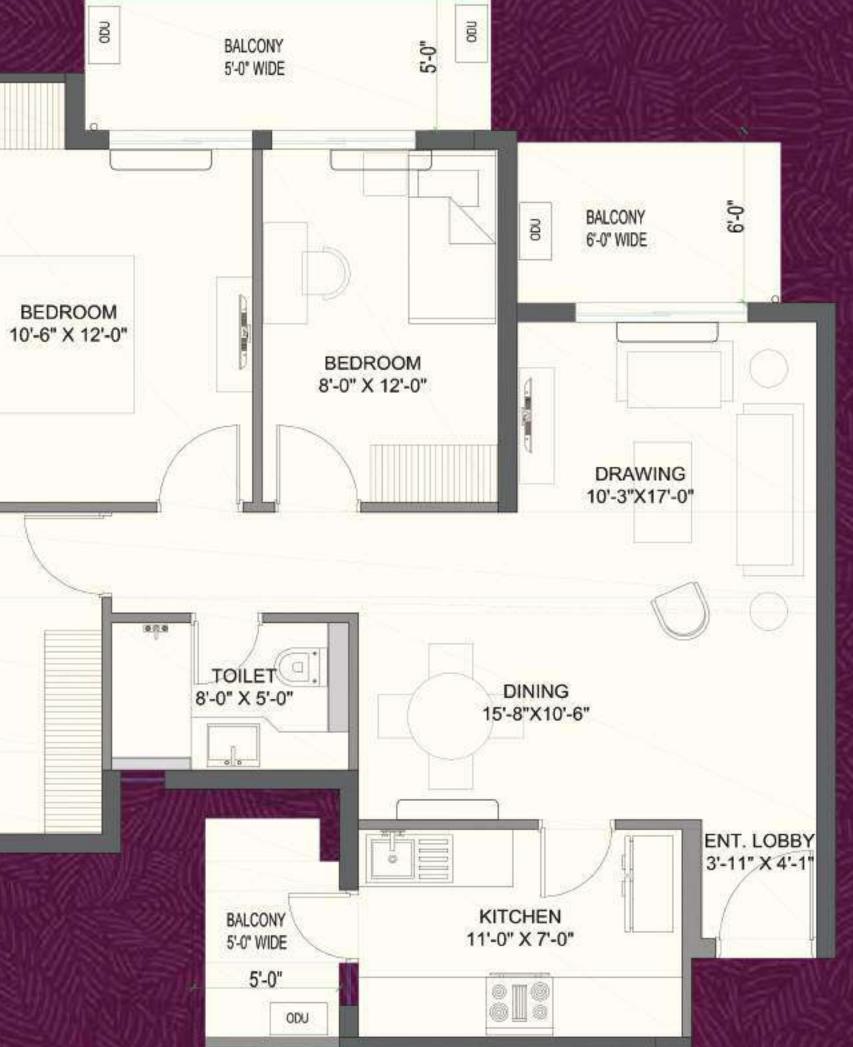

#### SUPERIOR 3 BEDROOMS + 2 TOILETS

| AREA                                     | SQ. M. | SQ. |
|------------------------------------------|--------|-----|
| RERA Carpet Area                         | 77.57  |     |
| Balcony Area                             | 20.56  |     |
| External Wall Area                       | 11.12  |     |
| Total Area<br>(Inclusive of Common Area) | 136.10 |     |

#### Note:

- The Internal Dimensions shown are from wall to wall excluding plaster thickness as per Architectural & Structural construction drawings.
- The Carpet Area calculation is as per RERA definition and after deduction of area under plaster & skirting of External walls.
- The Balcony Dimensions shown are from external face of wall to external face of balcony wall.
- . All furniture & wardrobe shown in the drawing is only for indicative purpose.
- · Plumbing pipes shown in the shafts and balcony is indicative only and may or may not change.
- . Location of Refrigerator ,Hob etc. in the Kitchen ,TV. in rooms & Washing machine in service balcony is for indicative purpose only Refer to the specification for details.