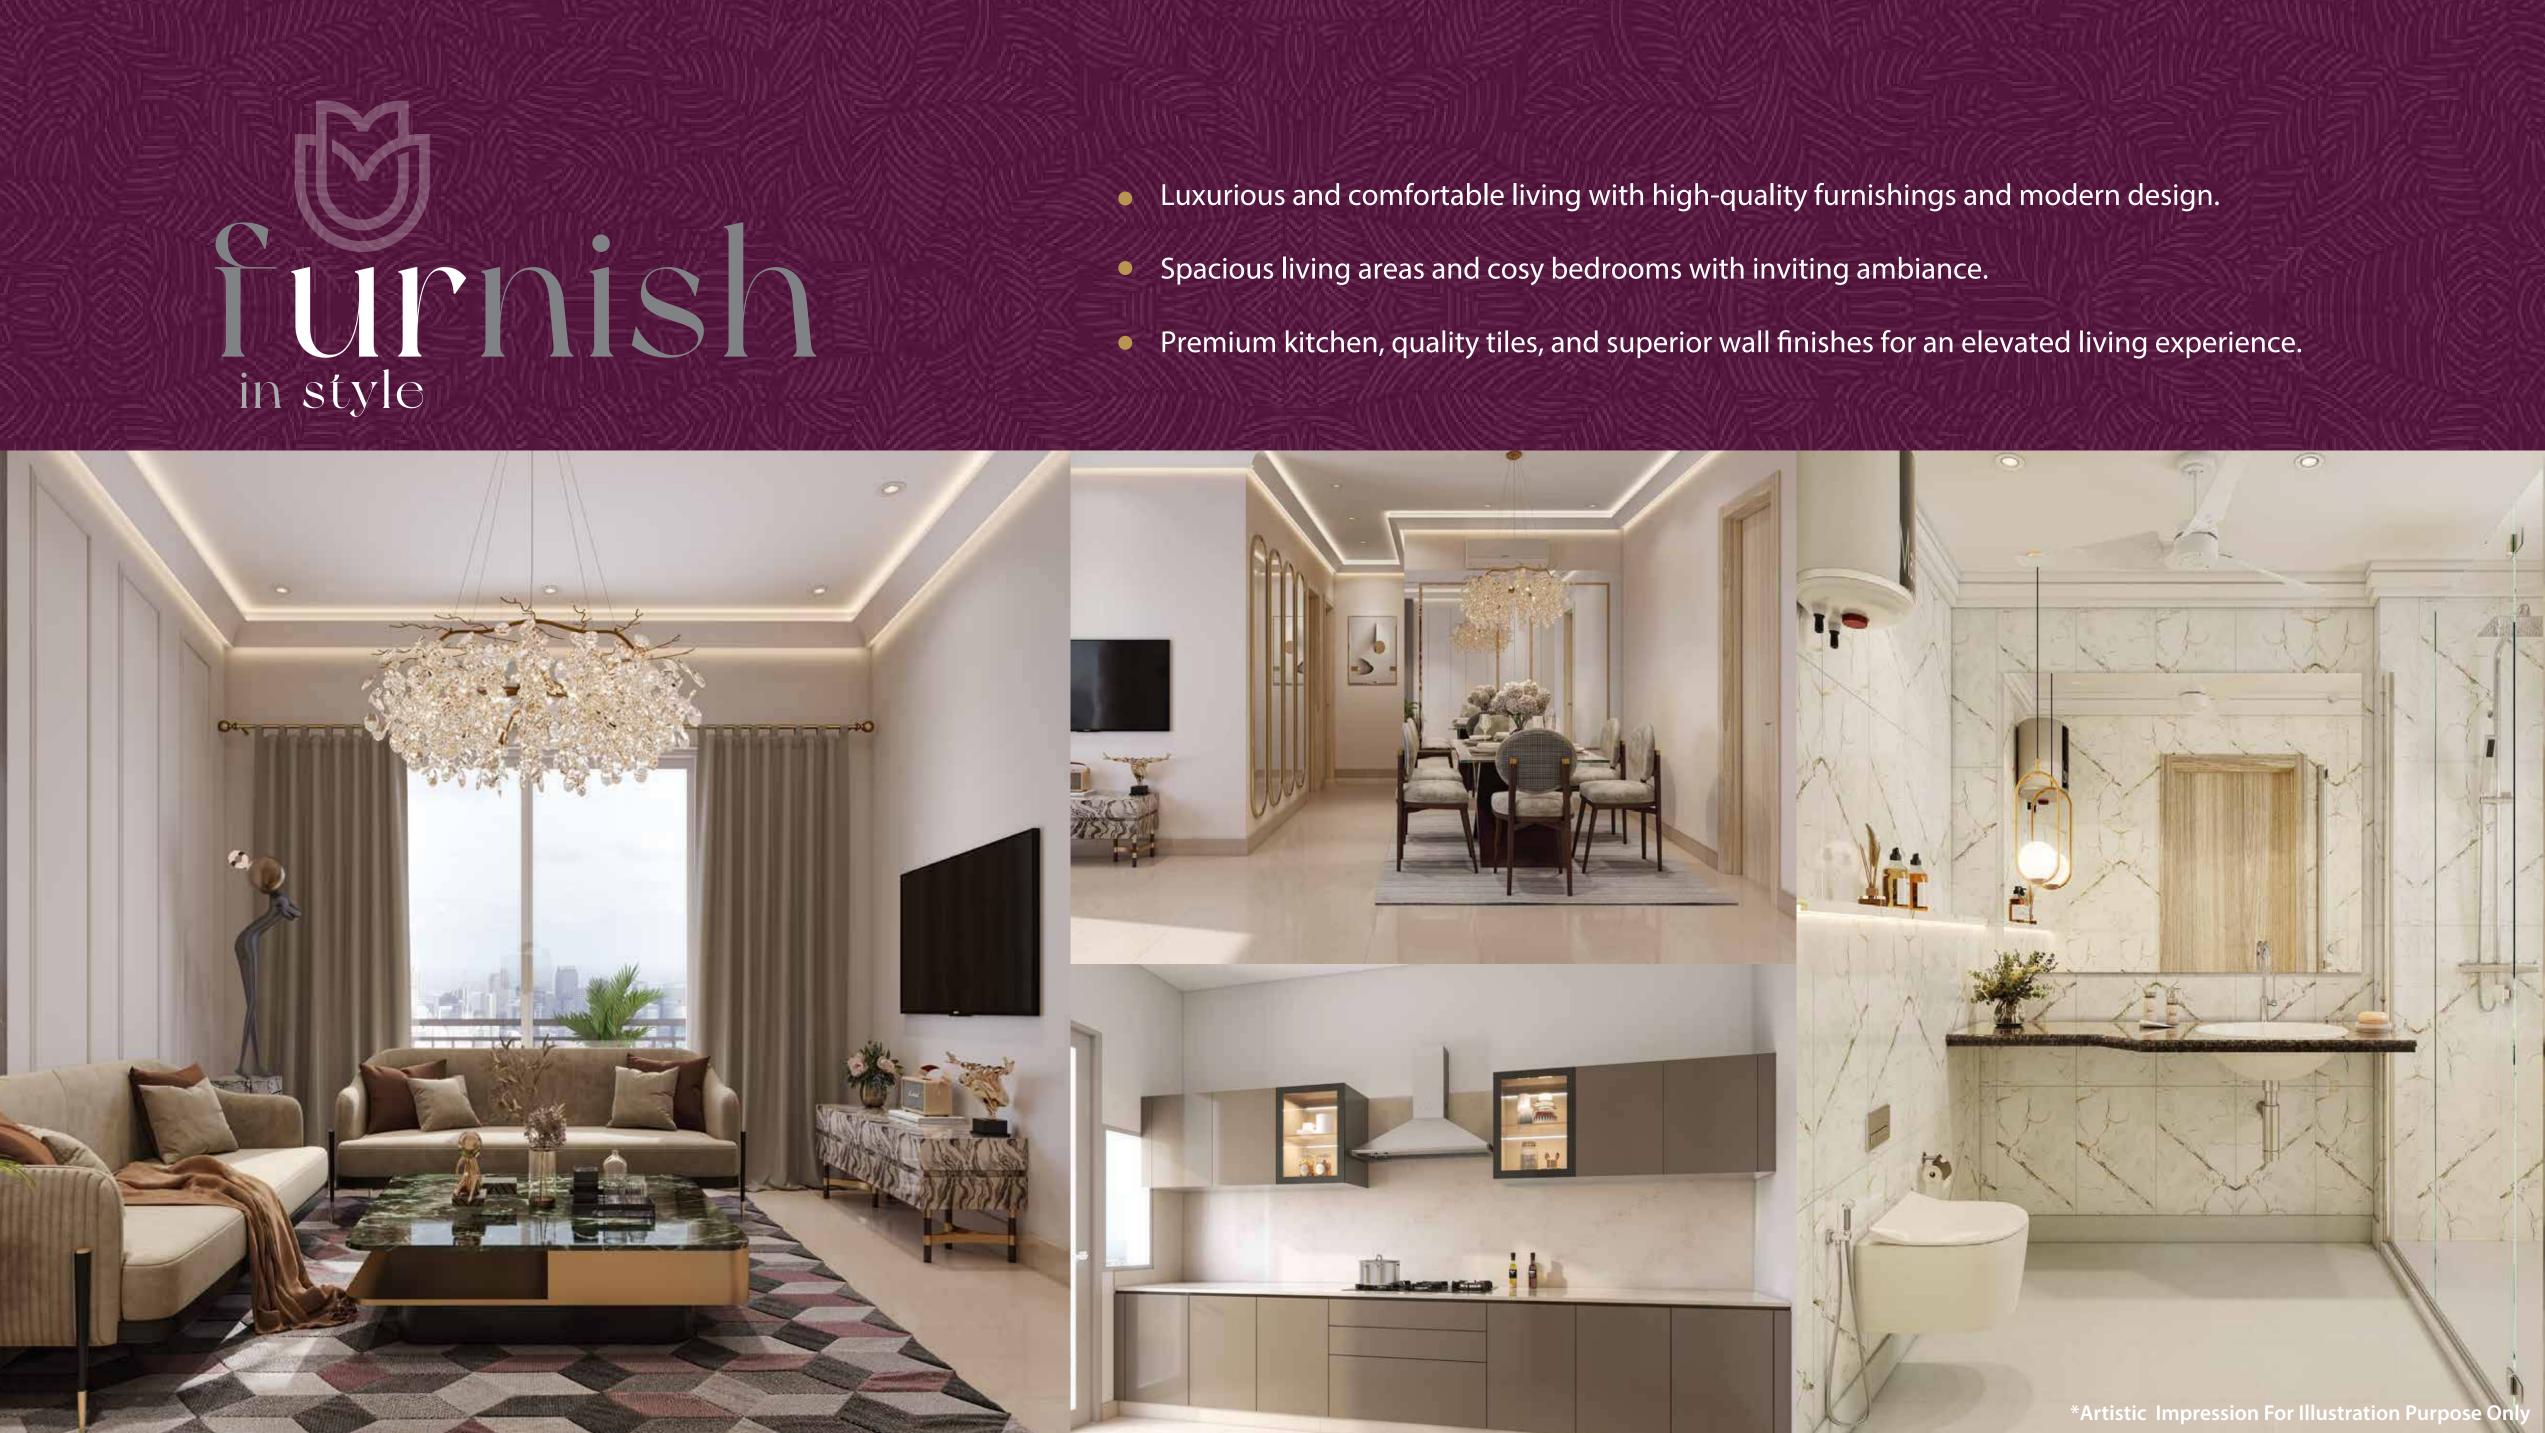

# The the the the test of leisure

- Immerse yourself in luxury within our expansive **35,000 Sqft Club Zone**.
- Indulge in cinematic experiences in utmost comfort with our Home Theatre featuring opulent recliner seats.
- Unparalleled relaxation in our premium spa facilities, including a Unisex SPA zone with Jacuzzi, steam room, Sauna room & therapy room.

#### WELL EQUIPPED GYM

Elevate your workouts in the state-of-the-art gym equipped with the latest fitness gear.

#### **BANQUET HALL**

The Banquet Hall is ideal for celebrations and brings the perfect event venue right to your doorstep.

#### BILLIARDS & POOL TABLE

Show off your billiards and pool skills with our quality equipment in the comfort of the clubhouse.

#### TABLE TENNIS & KIDS ZONE

Enjoy the thrill of table tennis and a delightful, fully-equipped kids' zone for endless fun and play.

#### LOUNGE

Relax, socialize, or take a leisurely break in our comfortable clubhouse lounge.

Welcome to Club Alba, where your well-being is our priority, and fitness is the heartbeat of our community.