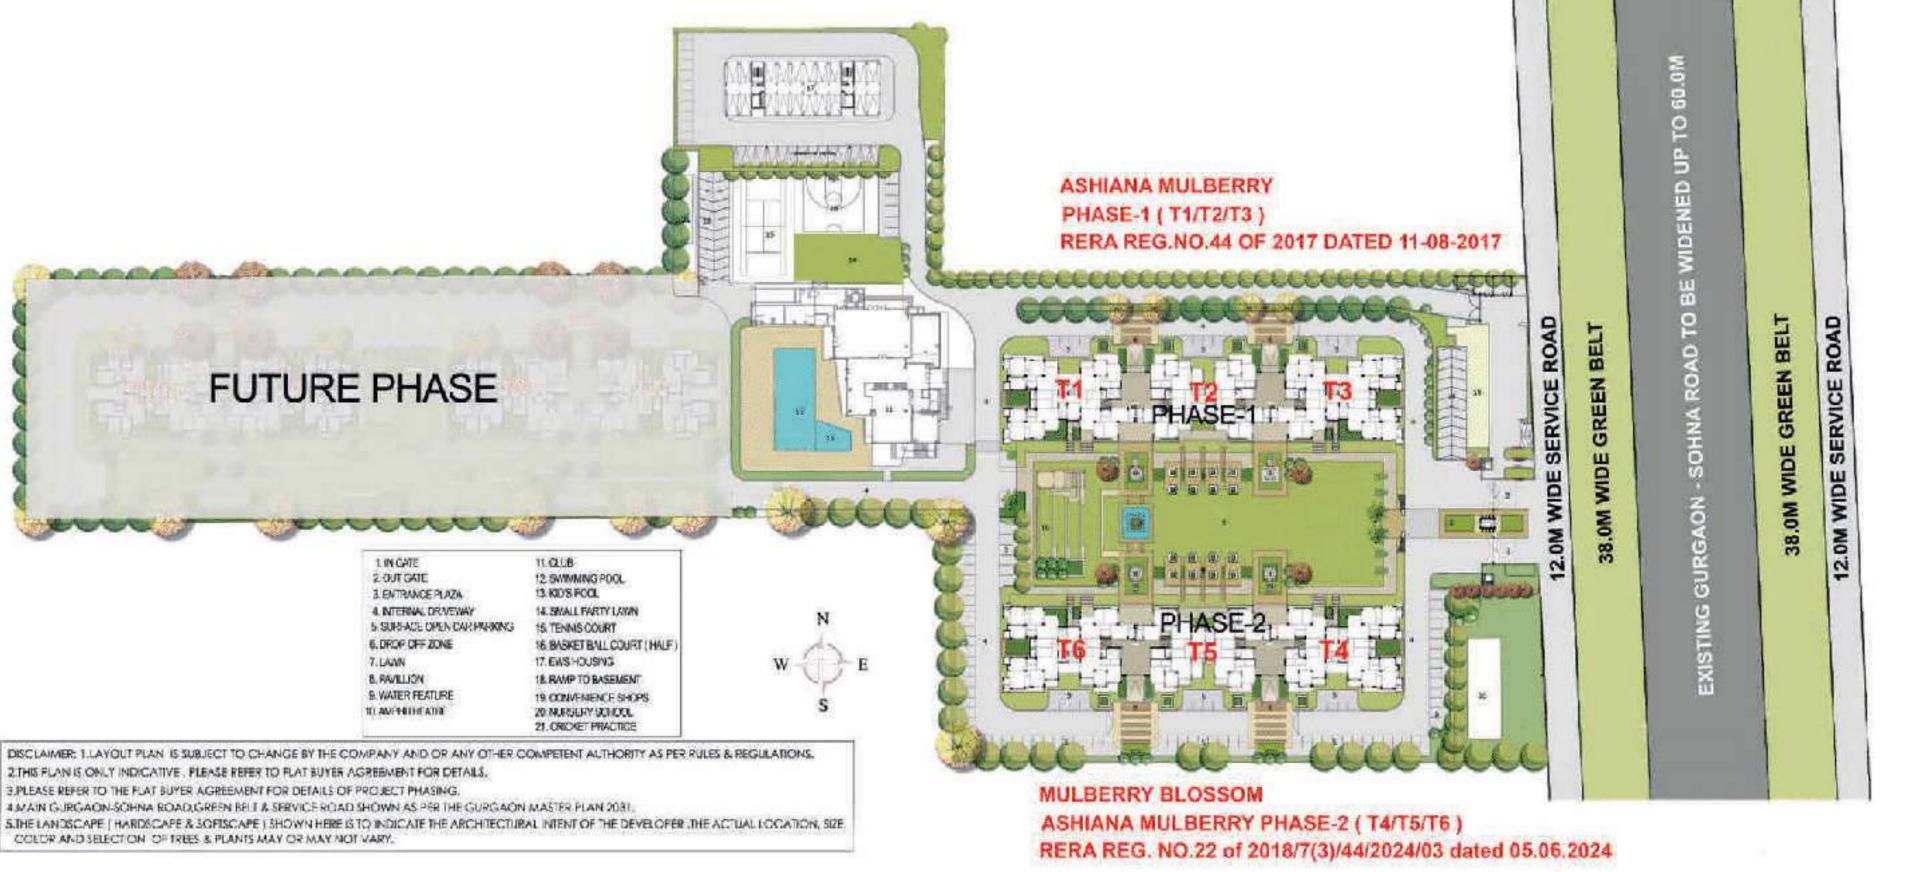

• Welcome to Ashiana Mulberry, emphasizing community over mere living spaces.

• First three towers within 2.5 acres, designed for 180 families, embodying a community spirit.

• Over 100 families already enjoying a vibrant ecosystem that fosters bonding, sharing, and caring.

#### **Disclaimer:**

The Project Ashiana Mulberry Phase II (named as Mulberry Blossom) comprises of Tower 4, 5 & 6 (also called as Tower 4, 5 & 6