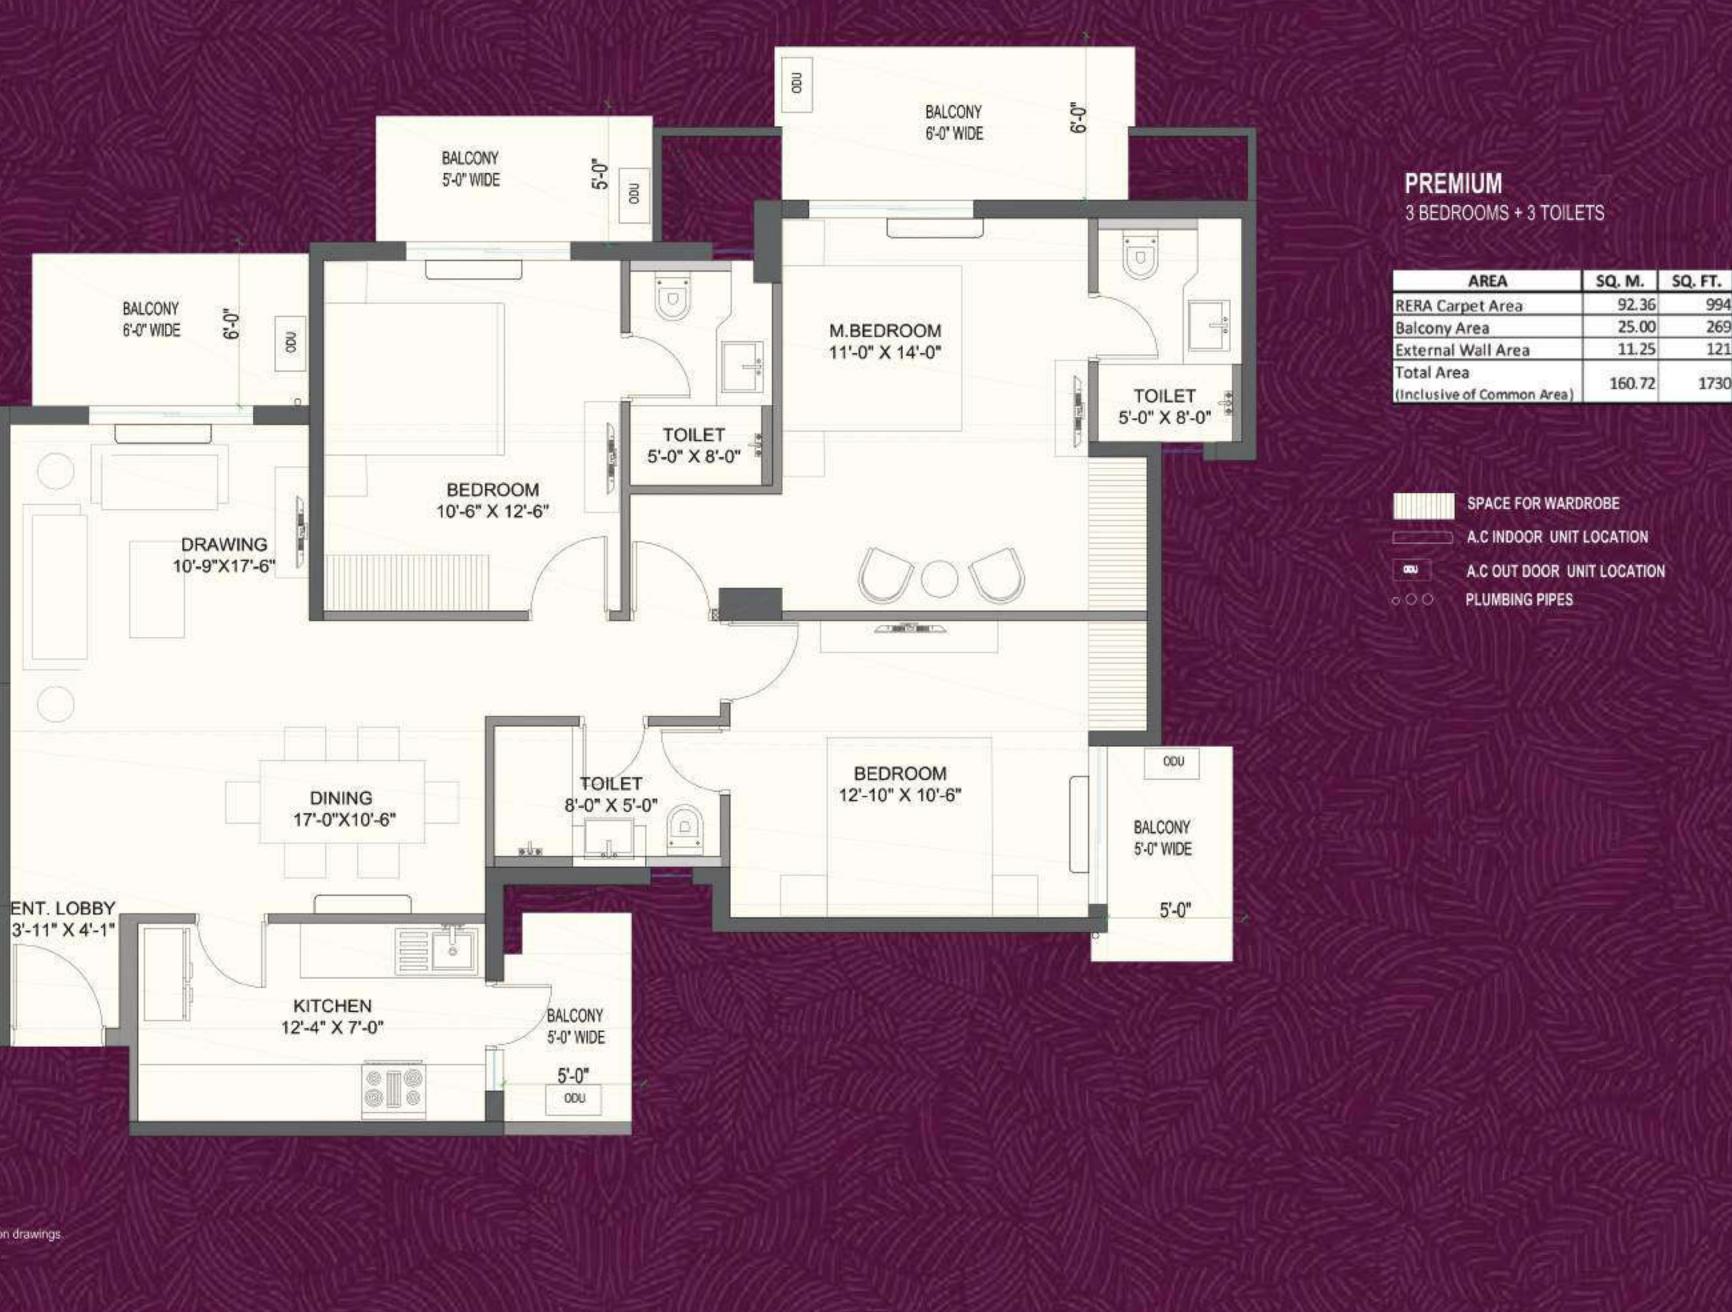

#### Note:

- The Internal Dimensions shown are from wall to wall excluding plaster thickness as per Architectural & Structural construction drawings.
- The Carpet Area calculation is as per RERA definition and after deduction of area under plaster & skirting of External wails.
- . The Balcony Dimensions shown are from external face of wall to external face of balcony wall.
- All furniture & wardrobe shown in the drawing is only for indicative purpose.
- · Plumbing pipes shown in the shafts and balcony is indicative only and may or may not change
- Location of Refrigerator. Hob etc. in the Kitchen .TV. in rooms & Washing machine in service balcony is for indicative purpose only.Refer to the specification for details.