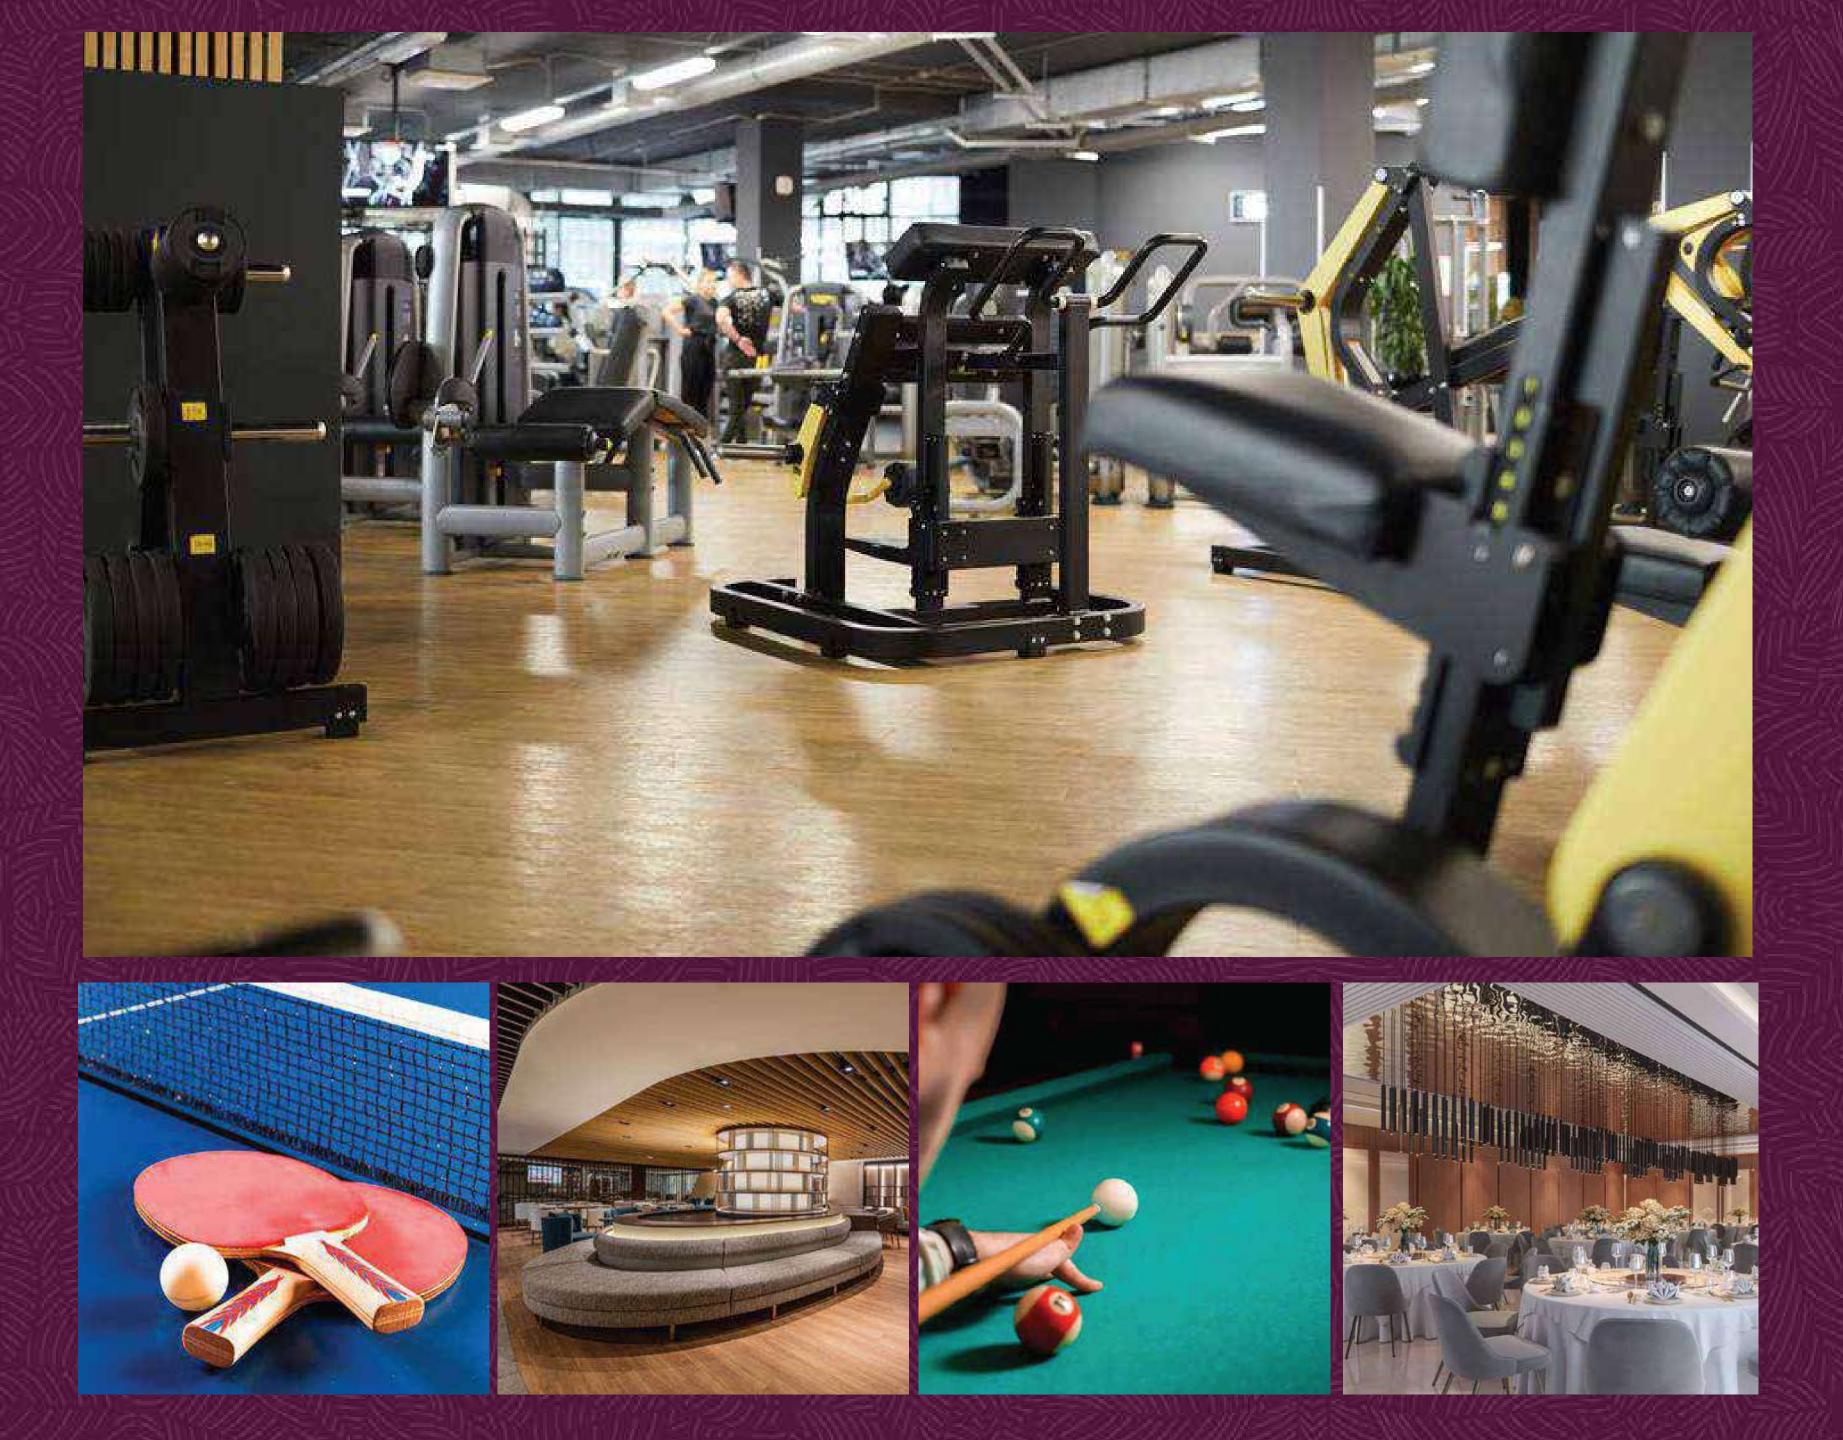

# The the the the test of leisure

- Immerse yourself in luxury within our expansive **35,000 Sqft Club Zone**.
- Indulge in cinematic experiences in utmost comfort with our Home Theatre featuring opulent recliner seats.
- Unparalleled relaxation in our premium spa facilities, including a Unisex SPA zone with Jacuzzi, steam room, Sauna room & therapy room.

#### WELL EQUIPPED GYM

Elevate your workouts in the state-of-the-art gym equipped with the latest fitness gear.

#### **BANQUET HALL**

The Banquet Hall is ideal for celebrations and brings the perfect event venue right to your doorstep.

#### BILLIARDS & POOL TABLE

Show off your billiards and pool skills with our quality equipment in the comfort of the clubhouse.

#### TABLE TENNIS & KIDS ZONE

Enjoy the thrill of table tennis and a delightful, fully-equipped kids' zone for endless fun and play.