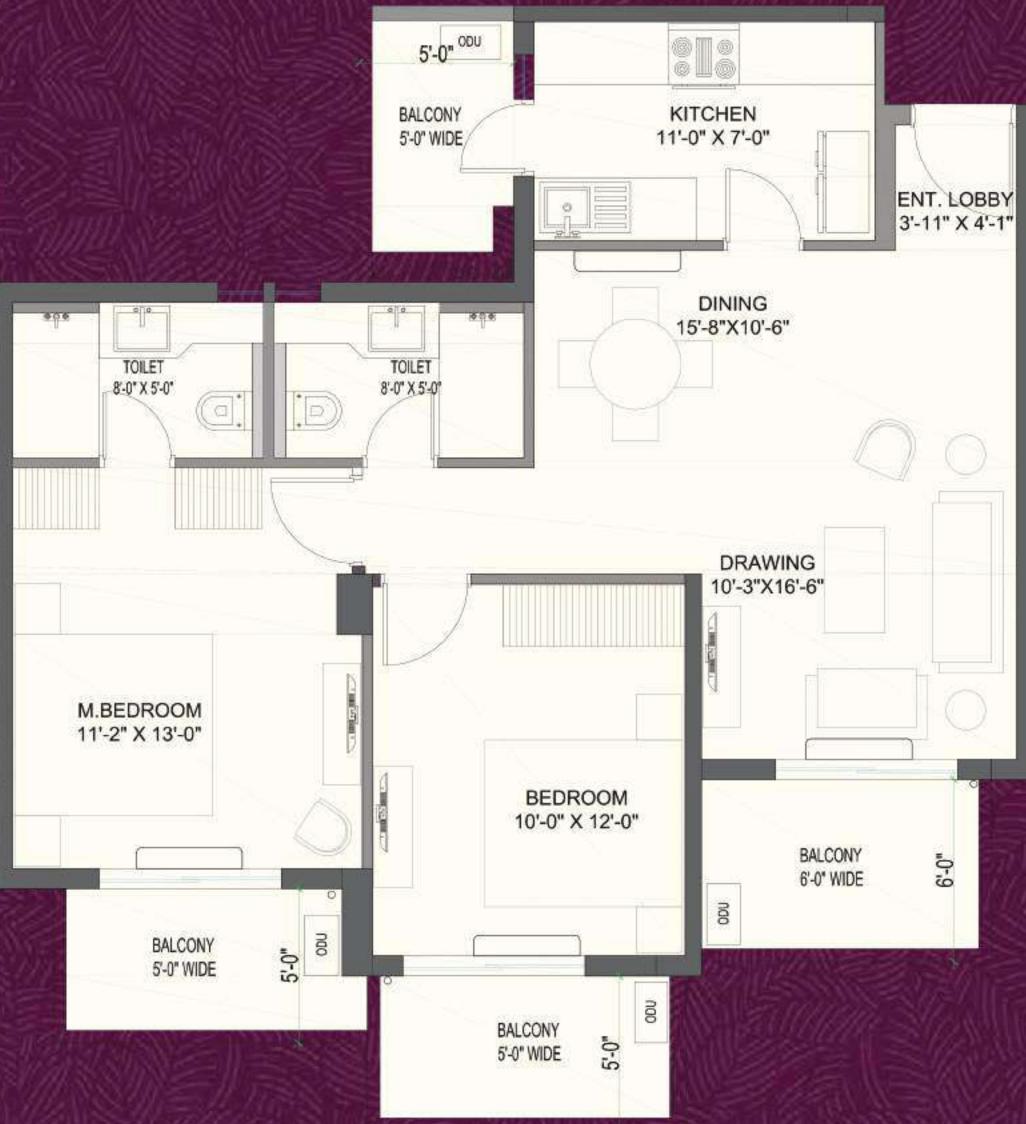

#### SUPERIOR 3 BEDROOMS + 2 TOILETS

| AREA                                     | SQ. M. | SQ. |
|------------------------------------------|--------|-----|
| RERA Carpet Area                         | 77.57  |     |
| Balcony Area                             | 20.56  |     |
| External Wall Area                       | 11.12  |     |
| Total Area<br>(Inclusive of Common Area) | 136.10 |     |

#### Note:

- The Internal Dimensions shown are from wall to wall excluding plaster thickness as per Architectural & Structural construction drawings.
- The Carpet Area calculation is as per RERA definition and after deduction of area under plaster & skirting of External walls.
- The Balcony Dimensions shown are from external face of wall to external face of balcony wall.
- . All furniture & wardrobe shown in the drawing is only for indicative purpose.
- · Plumbing pipes shown in the shafts and balcony is indicative only and may or may not change.
- . Location of Refrigerator ,Hob etc. in the Kitchen ,TV. in rooms & Washing machine in service balcony is for indicative purpose only Refer to the specification for details.